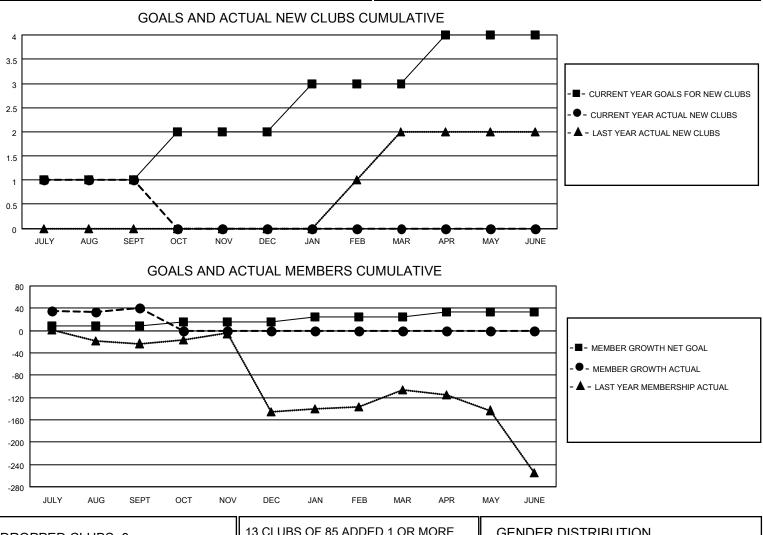

## LOCATION PAKISTAN

District 305 S

Results as of: 9/30/2020

| Clubs                 |               |           |               | Members               |                        |                         |                                                    |  |  |
|-----------------------|---------------|-----------|---------------|-----------------------|------------------------|-------------------------|----------------------------------------------------|--|--|
| RESULTS FOR 2020-2021 |               |           |               | RESULTS FOR 2020-2021 |                        |                         |                                                    |  |  |
| QUARTER               | NEW CLUB GOAL | NEW CLUBS | DROPPED CLUBS | QUARTER MEME          | BER GROWTH NET<br>GOAL | MEMBER GROWTH<br>ACTUAL | DROPPED<br>MEMBERS ACTUAL<br>(including transfers) |  |  |
| JULY/AUG/SEPT         | 1             | 1         | 0             | JULY/AUG/SEPT         | 8                      | 71                      | 26                                                 |  |  |
| OCT/NOV/DEC           | 1             | 0         | 0             | OCT/NOV/DEC           | 8                      | 0                       | 0                                                  |  |  |
| JAN/FEB/MAR           | 1             | 0         | 0             | JAN/FEB/MAR           | 8                      | 0                       | 0                                                  |  |  |
| APR/MAY/JUNE          | 1             | 0         | 0             | APR/MAY/JUNE          | 10                     | 0                       | 0                                                  |  |  |

| DROPPED CLUBS: 0 |              | 13 CLUBS OF 85 ADDED 1 OR MORE | GENDER DISTRIBUTION                                             |              |     |
|------------------|--------------|--------------------------------|-----------------------------------------------------------------|--------------|-----|
|                  |              | NEW MEMBERS                    | MALE 1,055 (75.30 <sup>o</sup>                                  |              |     |
|                  |              |                                | FEMALE                                                          | 346 (24.70%) |     |
| DROPPED MEMBERS  |              |                                |                                                                 |              |     |
| DECEASED         | 2            | CLICK HERE FOR CUMULATIVE      | TOTAL FAMILY UNIT MEMBERS<br>FAMILY MEMBERS PAYING HALF<br>DUES |              | 978 |
| CLUB CANCELLED   | 0            | MEMBERSHIP DATA                |                                                                 |              | 700 |
| OTHER            | 24           |                                |                                                                 |              | 720 |
| TOTAL            | 26           |                                |                                                                 |              |     |
|                  | a <b>a</b> i |                                | <b>_</b>                                                        |              |     |